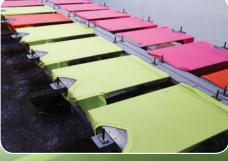

### **APPLICATIONS:**

This is a truly unique product as it can be used to make temporary bonds for cycles encountered in the printing light weight and fleece garments. This is also suited for the rapid heat encountered in the flashcure process.

### **SUGGESTED DIRECTIONS FOR USE:**

Spray a light coat of adhesive on the pallet holding the can 8-12" from the surface. Run all pallets under the Flash cure heat source with only the adhesive on the surface. This will dry the adhesive and production can start.