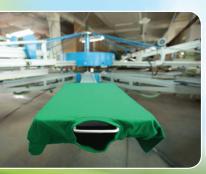

### **APPLICATIONS:**

This is a truly unique product as it can be used to make temporary bonds for cycles encountered in the printing light weight and fleece garments. This is also suited for the rapid heat encountered in the flashcure process.

### **SUGGESTED DIRECTIONS FOR USE:**

Spray a light coat of adhesive on the pallet holding the can 8-12" from the surface. Run all pallets under the Flash cure heat source with only the adhesive on the surface. This will dry the adhesive and production can start.